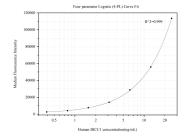

## Selected Validation Data

Cytometric bead array standard curve of MP50332-2, BICC1 Monoclonal Matched Antibody Pair, PBS Only. Capture antibody: 68914-3-PBS. Detection antibody: 68914-4-PBS. Standard:Ag35028. Range: 0.391-25 ng/mL