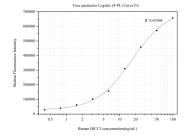

## Selected Validation Data

Cytometric bead array standard curve of MP50332-1, BICC1 Monoclonal Matched Antibody Pair, PBS Only. Capture antibody: 68914-1-PBS. Detection antibody: 68914-2-PBS. Standard:Ag35028. Range: 0.391-100 ng/mL