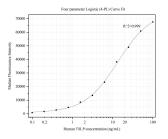

## Selected Validation Data

Cytometric bead array standard curve of MP50325-1, TSLP Monoclonal Matched Antibody Pair, PBS Only. Capture antibody: 68911-1-PBS. Detection antibody: 68911-2-PBS. Standard:Ag4771. Range: 0.098-100 ng/mL Cytometric bead array standard curve of MP50325-2, TSLP Monoclonal Matched Antibody Pair, PBS Only. Capture antibody: 68911-1-PBS. Detection antibody: 68911-3-PBS. Standard:Ag4771. Range: 0.098-50 ng/mL