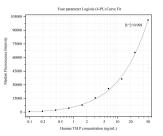

## Selected Validation Data

Cytometric bead array standard curve of MP50325-1, TSLP Monoclonal Matched Antibody Pair, PBS Only. Capture antibody: 68911-1-PBS. Detection antibody: 68911-2-PBS. Standard:Ag4771. Range: 0.098-100 ng/mL Cytometric bead array standard curve of MP50325-2, TSLP Monoclonal Matched Antibody Pair, PBS Only. Capture antibody: 68911-1-PBS. Detection antibody: 68911-3-PBS. Standard:Ag4771. Range: 0.098-50 ng/mL