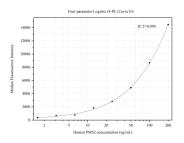

## Selected Validation Data

Cytometric bead array standard curve of MP50308-1, PM52 Monoclonal Matched Antibody Pair, PBS Only. Capture antibody: 68905-1-PBS. Detection antibody: 68905-2-PBS. Standard:Ag34237. Range: 1.563-200 ng/mL