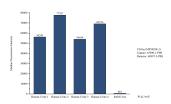

## Selected Validation Data

Cytometric bead array of Human urine using MP50298-3, CD16a Monoclonal Matched Antibody Pair, PBS Only. Capture antibody: 65090-1-PBS. Detection antibody: 68897-2-PBS. Urine of four individual healthy human donors was analyzed using MP50298-3.