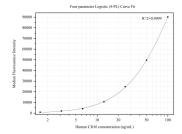

Cytometric bead array standard curve of MP50298-3, CD16 Monoclonal Matched Antibody Pair, PBS Only. Capture antibody: 65090-1-PBS. Detection antibody: 68897-2-PBS. Standard:Eg31662. Range: 1.563-100 ng/mL