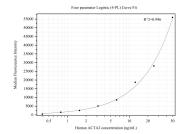

## Selected Validation Data

Cytometric bead array standard curve of MP50296-1, ACTA2 Monoclonal Matched Antibody Pair, PBS Only. Capture antibody: 68894-1-PBS. Detection antibody: 68895-1-PBS. Standard:Ag6088. Range: 0.391-50 ng/mL