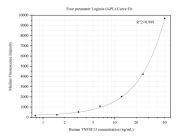

Cytometric bead array standard curve of MP50273-4, APRIL,TNFSF13 Monoclonal Matched Antibody Pair, PBS Only. Capture antibody: 68876-1-PBS. Detection antibody: 68876-7-PBS. Standard:Ag26281. Range: 0.781-50 ng/mL