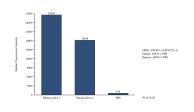

## Selected Validation Data

Cytometric bead array of Human saliva using MP50273-4, APRIL,TNFSF13 Monoclonal Matched Antibody Pair, PBS Only. Capture antibody: 68876-1-PBS. Detection antibody: 68876-7-PBS. Saliva of two individual healthy human donors was analyzed using MP50273-4.