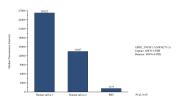

## Selected Validation Data

Cytometric bead array of Human saliva using MP50273-3, APRIL,TNFSF13 Monoclonal Matched Antibody Pair, PBS Only. Capture antibody: 68876-5-PBS. Detection antibody: 68876-6-PBS. Saliva of two individual healthy human donors was analyzed using MP50273-3.