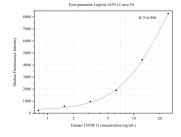

Cytometric bead array standard curve of MP50273-3, APRIL, TNFSF13 Monoclonal Matched Antibody Pair, PBS Only. Capture antibody: 68876-5-PBS. Detection antibody: 68876-6-PBS. Standard:Ag26281. Range: 0.781-25 ng/mL