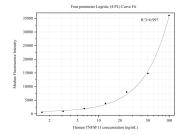

## Selected Validation Data

Cytometric bead array standard curve of MP50273-2, APRIL,TNFSF13 Monoclonal Matched Antibody Pair, PBS Only. Capture antibody: 68876-3-PBS. Detection antibody: 68876-4-PBS. Standard:Ag26281. Range: 1.563-100 ng/mL.