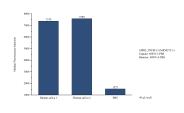

## Selected Validation Data

Cytometric bead array of Human saliva using MP50273-1, APRIL,TNFSF13 Monoclonal Matched Antibody Pair, PBS Only. Capture antibody: 68876-1-PBS. Detection antibody: 68876-2-PBS. Saliva of two individual healthy human donors was analyzed using MP50273-1.