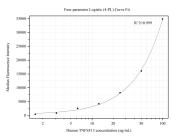

Cytometric bead array standard curve of MP50273-1, APRIL,TNFSF13 Monoclonal Matched Antibody Pair, PBS Only. Capture antibody: 68876-1-PBS. Detection antibody: 68876-2-PBS. Standard:Ag26281. Range: 1.563-100 ng/mL