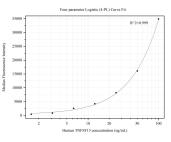

Cytometric bead array standard curve of MP50273-1, APRIL\_TNFSF 13 Monoclonal Matched Antibody Pair, PBS Only. Capture antibody: 68876-1-PBS. Detection antibody: 68876-2-PBS. Standard:Ag26281. Range: 1.563-100 ng/mL