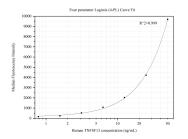

Cytometric bead array standard curve of MP50273-4, APRIL\_TNFSF 13 Monoclonal Matched Antibody Pair, PBS Only. Capture antibody: 68876-1-PBS. Detection antibody: 68876-7-PBS. Standard:Ag26281. Range: 0.781-50 ng/mL