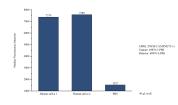

### Selected Validation Data

Cytometric bead array of Human saliva using MP50273-1, APRILTNFSF13 Monoclonal Matched Antibody Pair, PBS Only. Capture antibody: 68876-1-PBS. Detection antibody: 68876-2-PBS. Saliva of two individual healthy human donors was analyzed using MP50273-1.