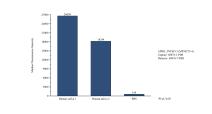

Cytometric bead array of Human saliva using MP50273-4, APRIL,TNFSF13 Monoclonal Matched Antibody Pair, PBS Only. Capture antibody: 68876-1-PBS. Detection antibody: 68876-7-PBS. Saliva of two individual healthy human donors was analyzed using MP50273-4.