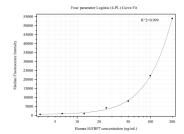

## Selected Validation Data

Cytometric bead array standard curve of MP50270-2, IGFBP7 Monoclonal Matched Antibody Pair, PBS Only. Capture antibody: 68874-3-PBS. Detection antibody: 68874-4-PBS. Standard:Eg0815. Range: 3.125-200 ng/ml.