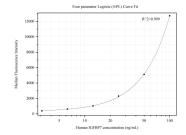

Cytometric bead array standard curve of MP50270-3, IGFBP7 Monoclonal Matched Antibody Pair, PBS Only. Capture antibody: 68874-3-PBS. Detection antibody: 68874-5-PBS. Standard:Eg0815. Range: 3.125-100 ng/mL