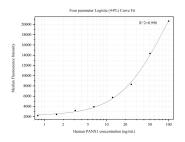

# Selected Validation Data

Cytometric bead array standard curve of MP50269-1, PANX1 Monoclonal Matched Antibody Pair, PBS Only. Capture antibody: 68873-1-PBS. Detection antibody: 68873-2-PBS. Standard:Ag33689. Range: 0.781-100 ng/mL