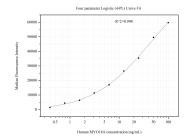

## Selected Validation Data

Cytometric bead array standard curve of MP51298-1, MYO 18A Monoclonal Matched Antibody Pair, PBS Only. Capture antibody: 68868-2-PBS. Detection antibody: 68868-3-PBS. Standard:Ag6185. Range: 0.391-100 ng/mL