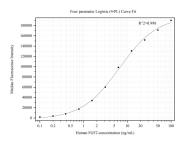

## Selected Validation Data

Cytometric bead array standard curve of MP50262-1, FGF2 Monoclonal Matched Antibody Pair, PBS Only. Capture antibody: 68867-1-PBS. Detection antibody: 68870-1-PBS. Standard:HZ-1285. Range: 0.098-100 ng/mL