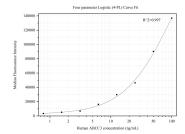

## Selected Validation Data

Cytometric bead array standard curve of MP50255-1, ABCC3 Monoclonal Matched Antibody Pair, PBS Only. Capture antibody: 68861-1-PBS. Detection antibody: 68861-2-PBS. Standard:Ag19801. Range: 0.781-100 ng/mL.