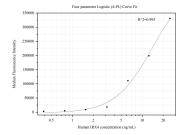

## Selected Validation Data

Cytometric bead array standard curve of MP50254-1, IRX4 Monoclonal Matched Antibody Pair, PBS Only. Capture antibody: 68860-1-PBS. Detection antibody: 68860-2-PBS. Standard:Ag12205. Range: 0.391-25 ng/mL