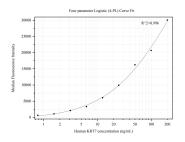

## Selected Validation Data

Cytometric bead array standard curve of MP50253-2, KRT7 Monoclonal Matched Antibody Pair, PBS Only. Capture antibody: 68859-1-PBS. Detection antibody: 68859-3-PBS. Standard:Ag17703. Range: 1.563-200 ng/mL