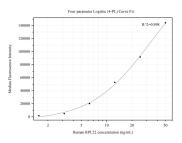

## Selected Validation Data

Cytometric bead array standard curve of MP50247-1, RPL22 Monoclonal Matched Antibody Pair, PBS Only. Capture antibody: 68854-1-PBS. Detection antibody: 68854-2-PBS. Standard:Ag30115. Range: 1.563-50 ng/mL