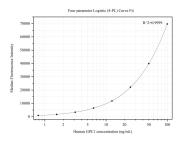

## Selected Validation Data

Cytometric bead array standard curve of MP50239-3, GPC1 Monoclonal Matched Antibody Pair, PBS Only. Capture antibody: 68849-4-PBS. Detection antibody: 68849-3-PBS. Standard:Eg0737. Range: 0.781-100 ng/mL