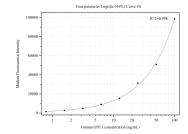

Cytometric bead array standard curve of MP50239-2, GPC1 Monoclonal Matched Antibody Pair, PBS Only. Capture antibody: 68849-1-PBS. Detection antibody: 68849-3-PBS. Standard:Eg0737. Range: 0.781-100 ng/mL