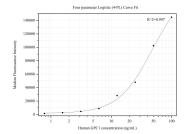

## Selected Validation Data

Cytometric bead array standard curve of MP50239-1, GPC1 Monoclonal Matched Antibody Pair, PBS Only. Capture antibody: 68849-1-PBS. Detection antibody: 68849-2-PBS. Standard:Eg0737. Range: 0.781-100 ng/mL