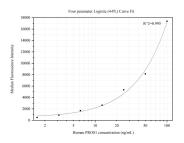

## Selected Validation Data

Cytometric bead array standard curve of MP50227-1, PROS1 Monoclonal Matched Antibody Pair, PBS Only. Capture antibody: 68843-1-PBS. Detection antibody: 68843-2-PBS. Standard:Ag10503. Range: 1.563-100 ng/mL