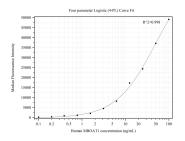

## Selected Validation Data

Cytometric bead array standard curve of MP50226-1, MBOAT1 Monoclonal Matched Antibody Pair, PBS Only. Capture antibody: 68842-1-PBS. Detection antibody: 68842-2-PBS. Standard:Ag22469. Range: 0.098-100 ng/mL