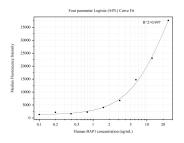

## Selected Validation Data

Cytometric bead array standard curve of MP50223-2, BAP1 Monoclonal Matched Antibody Pair, PBS Only. Capture antibody: 68840-3-PBS. Detection antibody: 68840-2-PBS. Standard:Ag27333. Range: 0.098-25 ng/mL