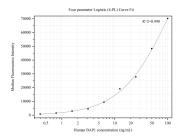

## Selected Validation Data

Cytometric bead array standard curve of MP50223-1, BAP1 Monoclonal Matched Antibody Pair, PBS Only. Capture antibody: 68840-1-PBS. Detection antibody: 68840-2-PBS. Standard:Ag27333. Range: 0.391-100 ng/mL