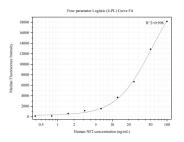

## Selected Validation Data

Cytometric bead array standard curve of MP50217-3, NF2/Neurofibromin 2 Monoclonal Matched Antibody Pair, PBS Only. Capture antibody: 68839-5-PBS. Detection antibody: 68839-6-PBS. Standard:Ag16265. Range: 0.391-100 ng/mL