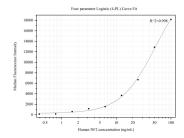

## Selected Validation Data

Cytometric bead array standard curve of MP50217-3, NF2/Neurofibromin 2 Monoclonal Matched Antibody Pair, PBS Only. Capture antibody: 68839-5-PBS. Detection antibody: 68839-6-PBS. Standard:Ag16265. Range: 0.391-100 ng/mL.