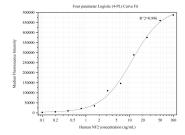

## Selected Validation Data

Cytometric bead array standard curve of MP50217-1, NF2/Neurofibromin 2 Monoclonal Matched Antibody Pair, PBS Only. Capture antibody: 68839-1-PBS. Detection antibody: 68839-2-PBS. Standard:Ag16265. Range: 0.098-100 ng/mL.