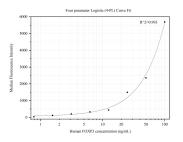

## Selected Validation Data

Cytometric bead array standard curve of MP50216-1, FOXP3 Monoclonal Matched Antibody Pair, PBS Only. Capture antibody: 68803-2-PBS. Detection antibody: 68838-1-PBS. Standard:Ag17571. Range: 0.781-100 ng/mL