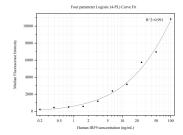

## Selected Validation Data

Cytometric bead array standard curve of MP50214-1, IRF9 Monoclonal Matched Antibody Pair, PBS Only. Capture antibody: 68837-1-PBS. Detection antibody: 68837-2-PBS. Standard:Ag5943. Range: 0.195-100 ng/mL