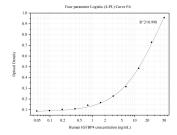

## Selected Validation Data

Sandwich ELISA standard curve of MP50212-2, IGFBP4 Monoclonal Matched Antibody Pair, PBS Only. Capture antibody: 68834-3-PBS. Detection antibody: HRP-conjugated 68834-4-PBS. Standard:Ag34800. Range: 0.049-50 ng/mL