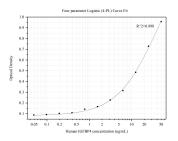

# Selected Validation Data

Sandwich ELISA standard curve of MP50212-2, IGFBP4 Monoclonal Matched Antibody Pair, PBS Only. Capture antibody: 68834-3-PBS. Detection antibody: HRP-conjugated 68834-4-PBS. Standard:Ag34800. Range: 0.049-50 ng/mL