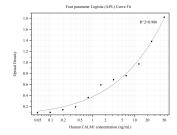

## Selected Validation Data

Sandwich ELISA standard curve of MP50211-1, CALM1 Monoclonal Matched Antibody Pair, PBS Only. Capture antibody: 68833-1-PBS. Detection antibody: HRP-conjugated 68833-2-PBS. Standard:Ag35001. Range: 0.049-50 ng/mL