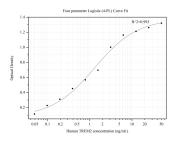

## Selected Validation Data

Sandwich ELISA standard curve of MP50208-1, TREM2 Monoclonal Matched Antibody Pair, PBS Only. Capture antibody: 68831-1-PBS. Detection antibody: HRP-conjugated 68831-2-PBS. Standard:Eg0747. Range: 0.049-50 ng/mL