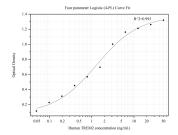

## Selected Validation Data

Sandwich ELISA standard curve of MP50208-1, TREM2 Monoclonal Matched Antibody Pair, PBS Only. Capture antibody: 68831-1-PBS. Detection antibody: HRP-conjugated 68831-2-PBS. Standard:Eg0747. Range: 0.049-50 ng/mL