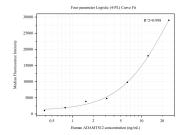

## Selected Validation Data

Cytometric bead array standard curve of MP50206-1, ADAMTS12 Monoclonal Matched Antibody Pair, PBS Only. Capture antibody: 68829-1-PBS. Detection antibody: 68829-2-PBS. Standard:Ag34544. Range: 0.391-25 ng/mL