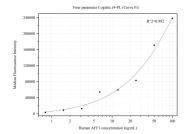

## Selected Validation Data

Cytometric bead array standard curve of MP50192-1, AFF1 Monoclonal Matched Antibody Pair, PBS Only. Capture antibody: 68817-1-PBS. Detection antibody: 68817-2-PBS. Standard:Ag34482. Range: 0.781-100 ng/mL