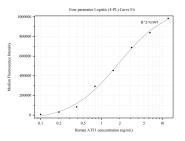

## Selected Validation Data

Cytometric bead array standard curve of MP50187-1, ATF1 Monoclonal Matched Antibody Pair, PBS Only. Capture antibody: 68813-1-PBS. Detection antibody: 68813-2-PBS. Standard:Ag34935. Range: 0.098-12.5 ng/mL