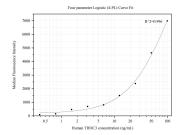

## Selected Validation Data

Cytometric bead array standard curve of MP50185-1, THOC3 Monoclonal Matched Antibody Pair, PBS Only. Capture antibody: 68812-1-PBS. Detection antibody: 68812-2-PBS. Standard:Ag35578. Range: 0.391-100 ng/mL.