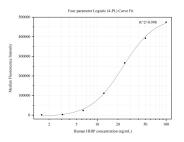

## Selected Validation Data

Cytometric bead array standard curve of MP50174-1, HHIP Monoclonal Matched Antibody Pair, PBS Only. Capture antibody: 68807-1-PBS. Detection antibody: 68807-2-PBS. Standard:Ag2241. Range: 1.563-100 ng/mL