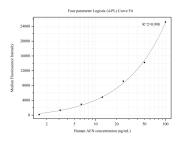

## Selected Validation Data

Cytometric bead array standard curve of MP50167-1, AEN Monoclonal Matched Antibody Pair, PBS Only. Capture antibody: 68800-1-PBS. Detection antibody: 68800-2-PBS. Standard:Ag34575. Range: 1.563-100 ng/mL