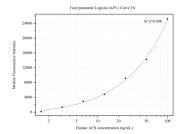

## Selected Validation Data

Cytometric bead array standard curve of MP50167-1, AEN Monoclonal Matched Antibody Pair, PBS Only. Capture antibody: 68800-1-PBS. Detection antibody: 68800-2-PBS. Standard:Ag34575. Range: 1.563-100 ng/mL