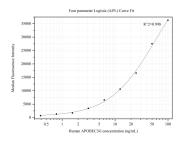

## Selected Validation Data

Cytometric bead array standard curve of MP50166-1, APOBEC 3G Monoclonal Matched Antibody Pair, PBS Only. Capture antibody: 68799-1-PBS. Detection antibody: 68799-2-PBS. Standard:Ag30583. Range: 0.391-100 ng/mL