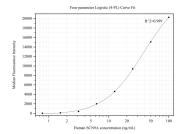

## Selected Validation Data

Cytometric bead array standard curve of MP50165-1, SCN9A Monoclonal Matched Antibody Pair, PBS Only. Capture antibody: 68798-1-PBS. Detection antibody: 68798-2-PBS. Standard:Ag33724. Range: 0.781-100 ng/mL.