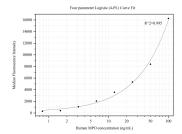

## Selected Validation Data

Cytometric bead array standard curve of MP50164-1, MPO Monoclonal Matched Antibody Pair, PBS Only. Capture antibody: 68797-1-PBS. Detection antibody: 68797-2-PBS. Standard:Eg0511. Range: 0.781-100 ng/mL