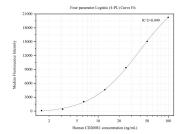

## Selected Validation Data

Cytometric bead array standard curve of MP50163-1, CD200R1 Monoclonal Matched Antibody Pair, PBS Only. Capture antibody: 68796-1-PBS. Detection antibody: 68796-2-PBS. Standard:Eg0011. Range: 1.563-100 ng/mL