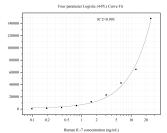

## Selected Validation Data

Cytometric bead array of MCF-7 cells supernatant using MP50135-2, IL-7 Monoclonal Matched Antibody Pair, PBS Only. Capture antibody: 68794-1-PBS. Detection antibody: 60206-4-PBS. Complete culture medium was served as blank control. Cytometric bead array standard curve of MP50135-2, IL-7 Monoclonal Matched Antibody Pair, PBS Only. Capture antibody: 68794-1-PBS. Detection antibody: 60206-4-PBS. Standard:HZ-1281. Range:0.098-25 ng/mL