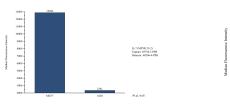

## Selected Validation Data

Cytometric bead array of MCF-7 cells supernatant using MP50135-2, IL-7 Monoclonal Matched Antibody Pair, PBS Only. Capture antibody: 68794-1-PBS. Detection antibody: 60206-4-PBS. Complete culture medium was served as blank control. Cytometric bead array standard curve of MP50135-2, IL-7 Monoclonal Matched Antibody Pair, PBS Only. Capture antibody: 68794-1-PBS. Detection antibody: 60206-4-PBS. Standard:HZ-1281. Range:0.098-25 ng/mL