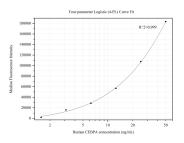

## Selected Validation Data

Cytometric bead array standard curve of MP50160-1, CEBP Alpha/CEBPA Monoclonal Matched Antibody Pair, PBS Only. Capture antibody: 68793-1-PBS. Detection antibody: 68793-2-PBS. Standard:Ag34094. Range: 1.563-50 ng/mL