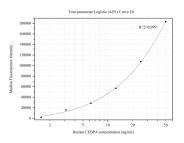

# Selected Validation Data

Cytometric bead array standard curve of MP50160-1, CEBP Alpha/CEBPA Monoclonal Matched Antibody Pair, PBS Only. Capture antibody: 68793-1-PBS. Detection antibody: 68793-2-PBS. Standard:Ag34094. Range: 1.563-50 ng/mL