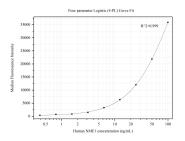

## Selected Validation Data

Cytometric bead array standard curve of MP50159-1, NME1 Monoclonal Matched Antibody Pair, PBS Only. Capture antibody: 68792-1-PBS. Detection antibody: 68792-2-PBS. Standard:Ag28529. Range: 0.391-100 ng/mL